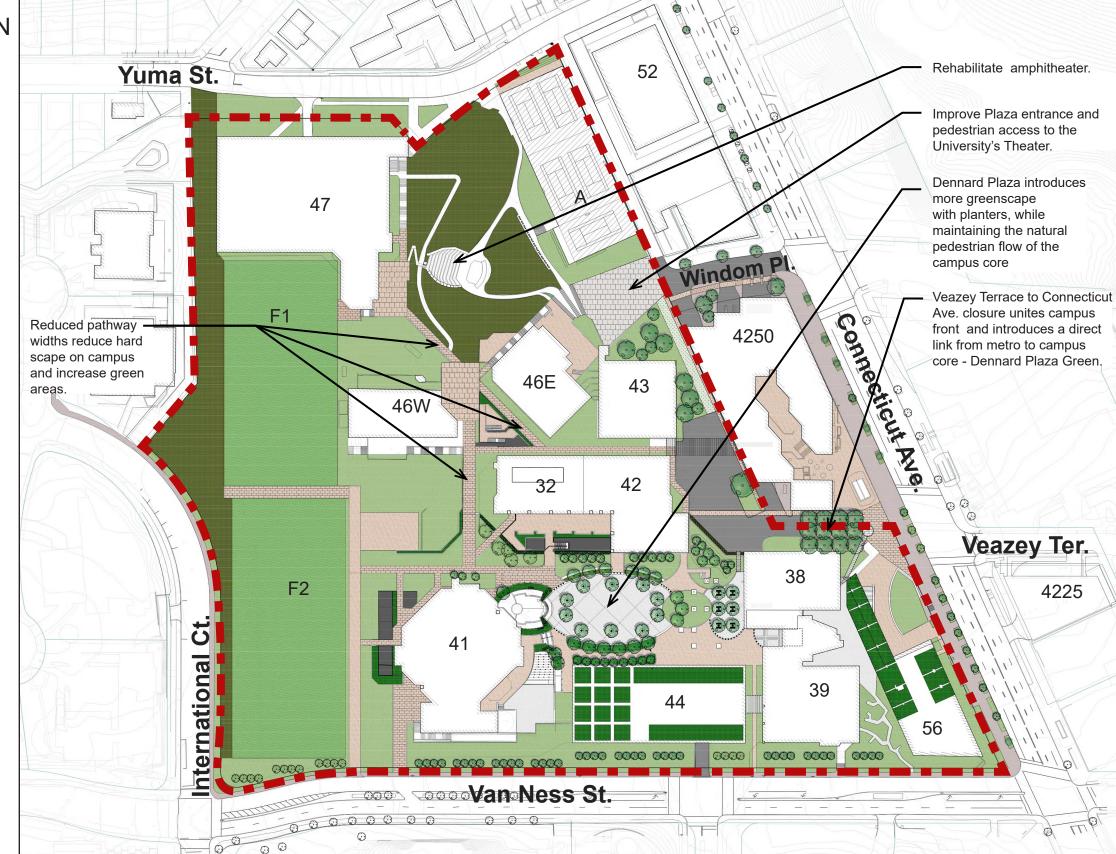

## **EXHIBIT 6.3**

## LANDSCAPE IMPROVEMENT PLAN

## **LEGEND**

Campus Boundary

## **Campus Boundary**

- 32 Mathematics
- 38 School of Business and Public Administration/ Career Services/Student SuccessCenter
- 39 Administration/Financial Aid/Registrar
- 41 College of Arts and Science / Library
- 42 School of Engineering and Applied Sciences
- Power Plan to be Phased Out.Potential to be Renovated For Academic Program.
- 44 New Campus Housing
- 46E Theatre of the Arts
- 46W Performing Arts
- 47 Sports Complex
- A New Academic campus building
- 56 Student Center
- 52 David A. Clarke School of Law
- 4225 Vacant Swing Space
- 4250 CAS & CAUSES permanent space
- F1 New Collegiate Athletic Field
- F2 U-12 Athletic Field